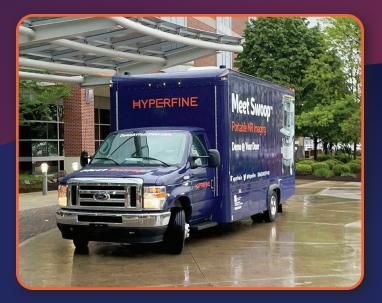

## EXPERIENCE IT YOURSELF. THE WORLD'S FIRST BEDSIDE MR IMAGING SYSTEM IS COMING YOUR WAY!

The Swoop<sup>TM</sup> Portable MR Imaging System is heading out on a national tour to give healthcare providers across the country an opportunity to experience the gamechanging MR imaging technology first hand. Swoop<sup>TM</sup> wheels directly to a patient's bedside, plugs into a standard electrical outlet, and is ready to scan in under two minutes—expediting critical clinical decision-making for patients who don't have time to wait.

Hyperfine will be visiting your area soon for live, on-demand demos. Visit DemoAtYourDoor.com to secure a demonstration in your facility or on the Swoop™ truck—wherever is most convenient for you.

We can't wait for you to see the Swoop™ system in action.