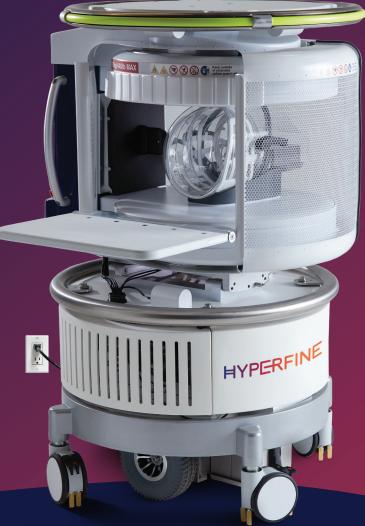

## EXPERIENCE IT YOURSELF. THE WORLD'S FIRST BEDSIDE MR IMAGING SYSTEM IS COMING YOUR WAY!

The Swoop<sup>TM</sup> Portable MR Imaging System is heading out on a national tour to give healthcare providers across the country an opportunity to experience the gamechanging MR imaging technology first hand. Swoop<sup>TM</sup> wheels directly to a patient's bedside, plugs into a standard electrical outlet, and is ready to scan in under two minutes—expediting critical clinical decision-making for patients who don't have time to wait.

## WHAT TO EXPECT ON DEMO DAY

- See a live scan and images produced in real-time.
- See our workflow in the ICU, ED, or wherever you like.
  - Go hands-on with our iPad interface.
  - Drive and maneuver Swoop™ yourself!